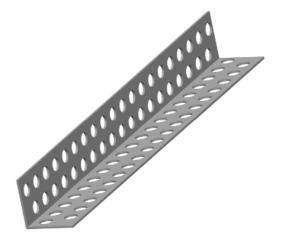

## corner bead - "sharp type"

- used for protection, stabilization and accurate edges making
- the profile is set to the edge and fixed accordingly in respect to the plaster thickness; the set layer is aligned

| Material | Dimension     | Ordering No. | Length | Packing |
|----------|---------------|--------------|--------|---------|
|          | mm            |              | m      | m       |
| PVC      | 23 x 23 x 1,2 | D/01         | 2,5    | 20 700  |