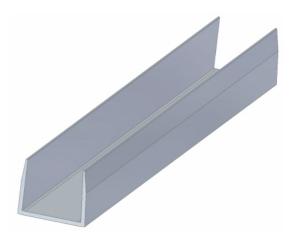

## plasterboard edging bead 12,5 U

- used for plasterboard lining connection to window frame or to any plate ending anywhere, according to designer requirements (embedded hollows for indirect lighting, window consoles)
- the advantages: joint duration, solving of problem with cracking and additional reparations

| Material | Dimension | Ordering No. | Length | Packing |
|----------|-----------|--------------|--------|---------|
|          | mm        |              | m      | pcs     |
| PVC      | 12,5      | C/01         | 2,5    | 50      |
| PVC      | 12,5      | C/01.1       | 3,0    | 50      |